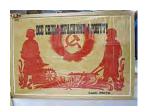

# Join the Communist Party! (1920)

Lithograph on paper 636 x 828 mm

Purchased 2016 with funds provided by Tate Members, a private donor, Tate International Council and Art Fund. The David King Collection at Tate P81869