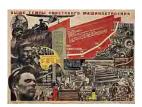

# The Machine-Tractor Station is the Linchpin of Collectivisation (c.1930)

Lithograph on paper 842 x 578 mm

Purchased 2016 with funds provided by Tate Members, a private donor, Tate International Council and Art Fund. The David King Collection at Tate P81949