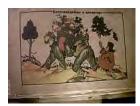

## The Nightmare of the Deserter (1919)

Lithograph on paper 710 x 535 mm

Purchased 2016 with funds provided by Tate Members, a private donor, Tate International Council and Art Fund. The David King Collection at Tate P81950