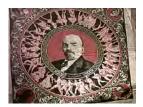

#### Heroes of the Russo-Turkish War of 1877 (1877)

Photomechanical print on paper 411 x 537 mm

Purchased 2016 with funds provided by Tate Members, a private donor, Tate International Council and Art Fund. The David King Collection at Tate P81924