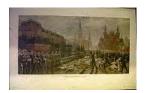

# Avilov, Mikhail 1882-1954

1905 (1930)

Lithograph on paper 770 x 1090 mm

Purchased 2016 with funds provided by Tate Members, a private donor, Tate International Council and Art Fund. The David King Collection at Tate P81755