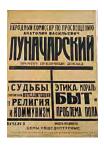

#### People's Commissar Lunacharskii (1923)

Letterpress print on paper 921 x 670 mm

Purchased 2016 with funds provided by Tate Members, a private donor, Tate International Council and Art Fund. The David King Collection at Tate P81925