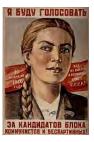

# **Soviet School**

Women! Take Part in the Elections to the Soviets! (1920s)

Lithograph on paper 527 x 722 mm

Purchased 2016 with funds provided by Tate Members, a private donor, Tate International Council and Art Fund. The David King Collection at Tate P81700