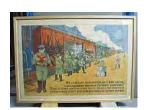

# Everyone to the Defence of the Proletarian Revolution (c.1918-9)

Lithograph on paper 563 x 708 mm

The Train has Rushed to Us from Far Away with Precious Gifts (1919)

Lithograph on paper 712 x 1009 mm

Purchased 2016 with funds provided by Tate Members, a private donor, Tate International Council and Art Fund. The David King Collection at Tate P82020