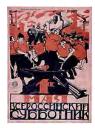

#### **Russian School**

Women Workers, Take up your Rifles! (c.1918)

Lithograph on paper 711 x 530 mm

Purchased 2016 with funds provided by Tate Members, a private donor, Tate International Council and Art Fund. The David King Collection at Tate P81688