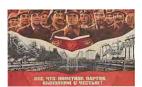

# Join the Communist Party! (1920)

Lithograph on paper 636 x 828 mm

Purchased 2016 with funds provided by Tate Members, a private donor, Tate International Council and Art Fund. The David King Collection at Tate P81869