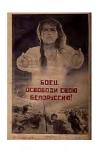

# Death to the Nazi Occupiers (1941)

Letterpress print on paper 258 x 561 mm

Purchased 2016 with funds provided by Tate Members, a private donor, Tate International Council and Art Fund. The David King Collection at Tate P81899