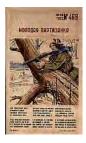

# Understand that the Sabotage Attempts of the World's Bourgeoisie are Useless (1921)

Lithograph on paper 616 x 436 mm

Purchased 2016 with funds provided by Tate Members, a private donor, Tate International Council and Art Fund. The David King Collection at Tate P81890