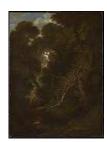

#### Abbott, John White 1763-1851

Tree Study, Fordland (c.1825-40)
Oil paint on canvas
815 x 615 mm
Presented by Richard Stephens in memory of his father,
Brian Thomas Stephens, 2017
T14834