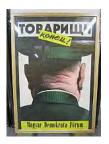

#### Long Live Marxism-Leninism! (1975)

Photomechanical print on paper 796 x 1036 mm

Purchased 2016 with funds provided by Tate Members, a private donor, Tate International Council and Art Fund. The David King Collection at Tate P81885