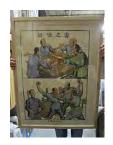

#### **Russian School**

Chinese gambling den (1920s)

Lithograph on paper 725 x 543 mm

Purchased 2016 with funds provided by Tate Members, a private donor, Tate International Council and Art Fund. The David King Collection at Tate P81742