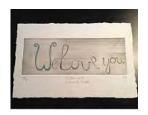

# Bourgeois, Louise 1911-2010

#### We Love You (2000)

Engraving and watercolour on paper 90 x 247 mm Number 16 in an edition of 30 plus 30 artist's proofs Presented by Rosamond Bernier in Honor of John Russell (Tate Americas Foundation) 2016 P14729