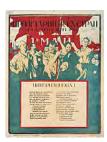

# List no.1; Election Poster for Constituent Assembly (1917-8)

Photomechanical print on paper 506 x 755 mm

Purchased 2016 with funds provided by Tate Members, a private donor, Tate International Council and Art Fund. The David King Collection at Tate P81919