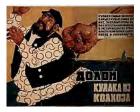

#### **Russian School**

Chinese gambling den (1920s)

Lithograph on paper 725 x 543 mm

Purchased 2016 with funds provided by Tate Members, a private donor, Tate International Council and Art Fund. The David King Collection at Tate P81742