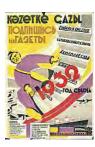

# Buy a Postal Subscription for your Newspapers in 1932 (1932)

Lithograph on paper 872 x 613 mm

Purchased 2016 with funds provided by Tate Members, a private donor, Tate International Council and Art Fund. The David King Collection at Tate P81708