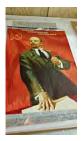

## Lenin's Guard (c.1924)

Photomechanical print on paper 529 x 350 mm Purchased 2016 with funds provided by Tate Members, a private donor, Tate International Council and Art Fund. The David King Collection at Tate P81927