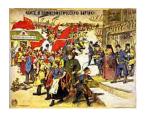

# Join the Communist Party! (1920)

Lithograph on paper 636 x 828 mm

Purchased 2016 with funds provided by Tate Members, a private donor, Tate International Council and Art Fund. The David King Collection at Tate P81869