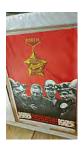

# Twenty Years of the USSR NKVD Border Guards (1937)

Lithograph on paper 1050 x 695 mm

Purchased 2016 with funds provided by Tate Members, a private donor, Tate International Council and Art Fund. The David King Collection at Tate P81714