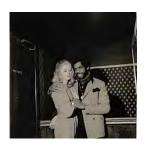

#### Albert, Raphael

Miss Black & Beautiful Sybil McLean with fellow contestants (Patricia Livingston left), Hammersmith Palais, London (1972, printed 2012)

Photograph, gelatin silver print on paper 281 x 276 mm Gift Eric and Louise Franck London Collection 2016 P14360