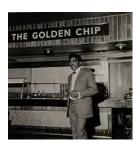

# Albert, Raphael

The Golden Chip, Hammersmith, London (c.1970, printed 2012)

Photograph, gelatin silver print on paper 280 x 276 mm Gift Eric and Louise Franck London Collection 2016 P14361