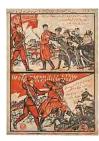

#### **Russian School**

Women Workers, Take up your Rifles! (c.1918)

Lithograph on paper 711 x 530 mm

Purchased 2016 with funds provided by Tate Members, a private donor, Tate International Council and Art Fund. The David King Collection at Tate P81688