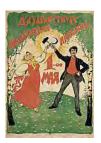

# Join the Communist Party! (1920)

Lithograph on paper 636 x 828 mm

Purchased 2016 with funds provided by Tate Members, a private donor, Tate International Council and Art Fund. The David King Collection at Tate P81869