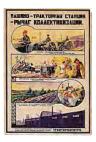

# The Machine-Tractor Station is the Linchpin of Collectivisation (c.1930)

Lithograph on paper 842 x 578 mm

Purchased 2016 with funds provided by Tate Members, a private donor, Tate International Council and Art Fund. The David King Collection at Tate P81949