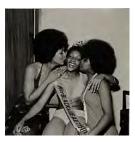

#### Albert, Raphael

Miss Black & Beautiful Sybil McLean with fellow contestants (Patricia Livingston left), Hammersmith Palais, London (1972, printed 2012)

Photograph, gelatin silver print on paper 281 x 276 mm Gift Eric and Louise Franck London Collection 2016 P14360