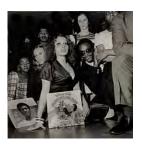

#### Albert, Raphael

Miss Black & Beautiful Sybil McLean with fellow contestants (Patricia Livingston left), Hammersmith Palais, London (1972, printed 2012)

Photograph, gelatin silver print on paper 281 x 276 mm Gift Eric and Louise Franck London Collection 2016 P14360