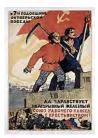

#### Workers of the World Unite (1930)

Gouache on paper 723 x 685 mm

Purchased 2016 with funds provided by Tate Members, a private donor, Tate International Council and Art Fund. The David King Collection at Tate T14810