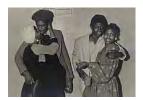

# Efanov, Vasilii 1900-1978

Stalin and Molotov with Children (1948)

Photomechanical print on paper 610 x 382 mm Purchased 2016 with funds provided by Tate Members, a private donor, Tate International Council and Art Fund. The David King Collection at Tate P81953