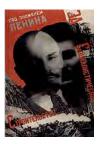

## Lenin's Guard (c.1924)

Photomechanical print on paper 529 x 350 mm Purchased 2016 with funds provided by Tate Members, a private donor, Tate International Council and Art Fund. The David King Collection at Tate P81927