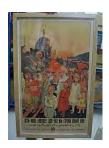

# List no.1; Election Poster for Constituent Assembly (1917-8)

Photomechanical print on paper 506 x 755 mm

Purchased 2016 with funds provided by Tate Members, a private donor, Tate International Council and Art Fund. The David King Collection at Tate P81919