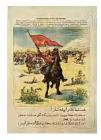

# Muslim Comrades! (1920-1)

Lithograph on paper
695 x 516 mm
Purchased 2016 with funds provided by Tate Members, a private donor, Tate International Council and Art
Fund. The David King Collection at Tate
P81922