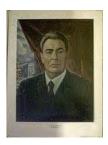

# Efanov, Vasilii 1900-1978

Stalin and Molotov with Children (1948)

Photomechanical print on paper 610 x 382 mm Purchased 2016 with funds provided by Tate Members, a private donor, Tate International Council and Art Fund. The David King Collection at Tate P81953