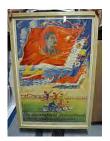

#### **Ukranian School**

Ukrainian Socialist People's Republic - Proletarians of All Countries, Unite! (1920)

Lithograph on paper 625 x 940 mm

Purchased 2016 with funds provided by Tate Members, a private donor, Tate International Council and Art Fund. The David King Collection at Tate P81738