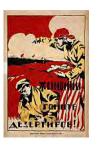

#### Women, Throw Out the Deserter! (1920)

Lithograph on paper 634 x 440 mm

Purchased 2016 with funds provided by Tate Members, a private donor, Tate International Council and Art Fund. The David King Collection at Tate P81733