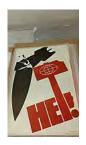

# Death to the Nazi Occupiers (1941)

Letterpress print on paper 258 x 561 mm

Purchased 2016 with funds provided by Tate Members, a private donor, Tate International Council and Art Fund. The David King Collection at Tate P81899