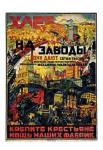

# The Machine-Tractor Station is the Linchpin of Collectivisation (c.1930)

Lithograph on paper 842 x 578 mm

Purchased 2016 with funds provided by Tate Members, a private donor, Tate International Council and Art Fund. The David King Collection at Tate P81949