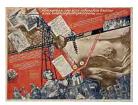

#### **Russian School**

What Siberia Will Give to Soviet Russia (c.1921)

Lithograph on paper 695 x 532 mm

Purchased 2016 with funds provided by Tate Members, a private donor, Tate International Council and Art Fund. The David King Collection at Tate P81921