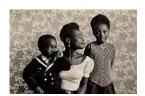

# Efanov, Vasilii 1900-1978

Stalin and Molotov with Children (1948)

Photomechanical print on paper 610 x 382 mm Purchased 2016 with funds provided by Tate Members, a private donor, Tate International Council and Art Fund. The David King Collection at Tate P81953