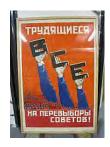

#### **Soviet School**

V.S.E. (vote) (c.1930) Lithograph on paper 1086 x 720 mm

Purchased 2016 with funds provided by Tate Members, a private donor, Tate International Council and Art Fund. The David King Collection at Tate P81710