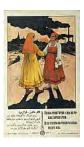

# Muslim Comrades! (1920-1)

Lithograph on paper
695 x 516 mm
Purchased 2016 with funds provided by Tate Members, a private donor, Tate International Council and Art
Fund. The David King Collection at Tate
P81922