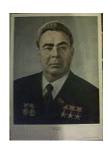

# Efanov, Vasilii 1900-1978

Stalin and Molotov with Children (1948)

Photomechanical print on paper 610 x 382 mm Purchased 2016 with funds provided by Tate Members, a private donor, Tate International Council and Art Fund. The David King Collection at Tate P81953