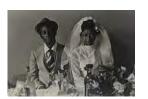

#### Barnor, James born 1929

Wedding Guests, London (1960s, printed 2010)

Photograph, gelatin silver print on paper 270 x 270 mm Gift Eric and Louise Franck London Collection 2016 P14381