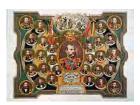

# Efanov, Vasilii 1900-1978

Stalin and Molotov with Children (1948)

Photomechanical print on paper 610 x 382 mm Purchased 2016 with funds provided by Tate Members, a private donor, Tate International Council and Art Fund. The David King Collection at Tate P81953