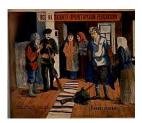

#### Deserters to the Pillory (c.1918-9)

Lithograph on paper 445 x 350 mm

Purchased 2016 with funds provided by Tate Members, a private donor, Tate International Council and Art Fund. The David King Collection at Tate P81732