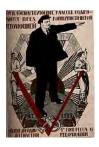

# Understand that the Sabotage Attempts of the World's Bourgeoisie are Useless (1921)

Lithograph on paper 616 x 436 mm

Purchased 2016 with funds provided by Tate Members, a private donor, Tate International Council and Art Fund. The David King Collection at Tate P81890