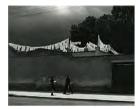

, later print) Photograph, gelatin silver print on paper 202 x 253 mm Presented by Jane and Michael Wilson (Tate Americas Foundation) 2014 P14821

# Bravo, Manuel Álvarez 1902-2002



Public Thirst (1934, later print) Photograph, gelatin silver print on paper 253 x 202 mm Presented by Jane and Michael Wilson (Tate Americas Foundation) 2014 P14823

# Bravo, Manuel Álvarez 1902-2002



A Fish Called Sword (1944, later print) Photograph, gelatin silver print on paper 253 x 202 mm Presented by Jane and Michael Wilson (Tate Americas Foundation) 2014 P14824

# Bravo, Manuel Álvarez 1902-2002



Sparrow skylight (1939, later print) Photograph, gelatin silver print on paper 202 x 253 mm Presented by Jane and Michael Wilson (Tate Americas Foundation) 2014 P14822

# Bravo, Manuel Álvarez 1902-2002



How Small the World Is (1942, printed c. 1960–70s) Photograph, gelatin silver print on paper 202 x 253 mm Presented by Jane and Michael Wilson (Tate Americas Foundation) 2014 P14827

# Bravo, Manuel Álvarez 1902-2002



**The Big Fish Eats the Little One (1932, printed c.1980s)** Photograph, gelatin silver print on paper 253 x 202 mm Presented by Jane and Michael Wilson (Tate Americas Foundation) 2014 P14825

# Bravo, Manuel Álvarez 1902-2002



**The Sympathetic Nervous System (1929, later print)** Photograph, gelatin silver print on paper 253 x 202 mm Presented by Jane and Michael Wilson (Tate Americas Foundation) 2014 P14819

### Bravo, Manuel Álvarez 1902-2002



Man from Papantla (1935, later print) Photograph, gelatin silver print on paper 253 x 202 mm Presented by Jane and Michael