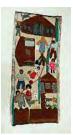

Brett 2018 T15001

# Unknown female artist, Chile



**[no title] (1970s)**  *Arpilleras: group of 20 patchwork pictures from Chile, T14998-T15017 mixed* Cotton, felt, wool and textiles on cotton 350 x 500 mm Presented by Alejandra and Guy Brett 2018 T15007

# Unknown female artist, Chile



**(no title) (1970s)**  *Arpilleras: group of 20 patchwork pictures from Chile, T14998-T15017 mixed* Cotton, linen and wool on cotton, ink on paper and pin 350 x 500 mm Presented by Alejandra and Guy Brett 2018 T15011

# Unknown female artist, Chile



**[no title] (1970s)**  *Arpilleras: group of 20 patchwork pictures from Chile, T14998-T15017 mixed* Cotton, linen and wool on cotton, ink on paper and needle 400 x 460 mm Presented by Alejandra and Guy Brett 2018 T15010

# Unknown female artist, Chile



**[no title] (1970s)**  *Arpilleras: group of 20 patchwork pictures from Chile, T14998-T15017 mixed* Cotton, linen, wool, textiles and hessian on cotton, ink on paper and pin 610 x 280 mm Presented by Alejandra and Guy Brett 2018 T15013

# Verbov, Mikhail 1896-1996



Lenin (c.1924) Lithograph on paper 1050 x 725 mm Purchased 2016 with funds provided by Tate Members, a private donor, Tate International Council and Art Fund. The David King Collection at Tate P82083

# Von Motesiczky, Marie-Louise 1906-1996



Old Woman, Amersham (1942) Oil paint on canvas 1107 x 908 x 50 mm support: 913 x 710 mm Presented by the Marie-Louise von Motesiczky Charitable Trust 2017 T14870

# Von Motesiczky, Marie-Louise 1906-1996



Model, Vienna (1930) Oil paint on canvas 711 x 471 x 45 mm support: 622 x 381