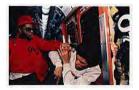

#### Davidson, Bruce born 1933

Untitled, Subway, New York, early 1980s (1980, printed 2006)

Subway, P14829-P14875 complete Photograph, dye transfer print on paper 375 x 563 mm Edition of 6 plus 3 artist's proofs and 1 printer's proof Lent by the American Fund for the Tate Gallery, courtesy of Jane and Michael Wilson, 2010 P14829