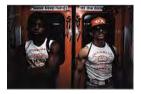

#### Davidson, Bruce born 1933

Untitled, Subway, New York, early 1980s (1980, printed 2006)

Subway, P14829-P14875 complete Photograph, dye transfer print on paper 375 x 563 mm Edition of 6 plus 3 artist's proofs and 1 printer's proof Lent by the American Fund for the Tate Gallery, courtesy of Jane and Michael Wilson, 2010 P14829