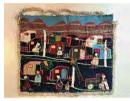

d by Alejandra and Guy Brett 2018 T15016

# Unknown female artist, Chile



**[no title] (1970s)**  *Arpilleras: group of 20 patchwork pictures from Chile, T14998-T15017 mixed* Cotton, linen and wool on cotton; ink on paper and pin 364 x 485 mm Presented by Alejandra and Guy Brett 2018 T15017

# Unknown female artist, Chile



**[no title] (1970s)**  *Arpilleras: group of 20 patchwork pictures from Chile, T14998-T15017 mixed* Cotton and wool on cotton, ink on paper and needle 350 x 510 mm Presented by Alejandra and Guy Brett 2018 T15008

# Unknown female artist, Chile



**[no title] (1970s)**  *Arpilleras: group of 20 patchwork pictures from Chile, T14998-T15017 mixed* Cotton and wool on cotton 400 x 497 mm Presented by Alejandra and Guy Brett 2018 T15002

# Unknown female artist, Chile



**[no title] (1970s)**  *Arpilleras: group of 20 patchwork pictures from Chile, T14998-T15017 mixed* Cotton and wool on cotton 390 x 470 mm Presented by Alejandra and Guy Brett 2018 T15003

# Unknown female artist, Chile



**[no title] (1970s)**  *Arpilleras: group of 20 patchwork pictures from Chile, T14998-T15017 mixed* Cotton, paper, plastic and wool on cotton 390 x 470 mm Presented by Alejandra and Guy Brett 2018 T15004

# Unknown female artist, Chile



**[no title] (1970s)**  *Arpilleras: group of 20 patchwork pictures from Chile, T14998-T15017 mixed* Cotton, wool and textiles on cotton and ink on paper 320 x 495 mm Presented by Alejandra and Guy Brett 2018 T15005

# Unknown female artist, Chile



**(no title) (1970s)**  *Arpilleras: group of 20 patchwork pictures from Chile, T14