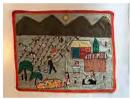

5015

# Unknown female artist, Chile



**[no title] (1970s)**  *Arpilleras: group of 20 patchwork pictures from Chile, T14998-T15017 mixed* Cotton fabric, linen and wool on cotton, ink on paper and pin 410 x 491 mm Presented by Alejandra and Guy Brett 2018 T15016

# Unknown female artist, Chile



**[no title] (1970s)**  *Arpilleras: group of 20 patchwork pictures from Chile, T14998-T15017 mixed* Cotton, linen and wool on cotton; ink on paper and pin 364 x 485 mm Presented by Alejandra and Guy Brett 2018 T15017

# Unknown female artist, Chile



**[no title] (1970s)**  *Arpilleras: group of 20 patchwork pictures from Chile, T14998-T15017 mixed* Cotton and wool on cotton, ink on paper and needle 350 x 510 mm Presented by Alejandra and Guy Brett 2018 T15008

# Unknown female artist, Chile



**[no title] (1970s)**  *Arpilleras: group of 20 patchwork pictures from Chile, T14998-T15017 mixed* Cotton and wool on cotton 400 x 497 mm Presented by Alejandra and Guy Brett 2018 T15002

# Unknown female artist, Chile



**[no title] (1970s)**  *Arpilleras: group of 20 patchwork pictures from Chile, T14998-T15017 mixed* Cotton and wool on cotton 390 x 470 mm Presented by Alejandra and Guy Brett 2018 T15003

# Unknown female artist, Chile



**[no title] (1970s)**  *Arpilleras: group of 20 patchwork pictures from Chile, T14998-T15017 mixed* Cotton, paper, plastic and wool on cotton 390 x 470 mm Presented by Alejandra and Guy Brett 2018 T15004

# Unknown female artist, Chile



**[no title] (1970s)**  *Arpilleras: group of 20 patchwork pictures from Chile, T14998-T15017 mixed* Cotton, w