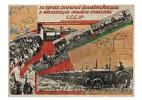

#### Artists' Brigade

The Results of the First Five-Year Plan and the Objectives of the Second Five-Year Plan: On the Continuous Path of Collectivisation and the Mechanisation of Agriculture in the USSR (1933)

Lithograph on paper 512 x 702 mm

Purchased 2016 with funds provided by Tate Members, a private donor, Tate International Council and Art Fund. The David King Collection at Tate P82080