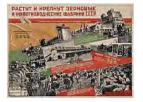

# Artists' Brigade

The Results of the First Five-Year Plan and the Objectives of the Second Five-Year Plan: Factory Farming in the USSR's Grain and Livestock Sector is Getting Bigger and Stronger (1933)

Lithograph on paper 515 x 703 mm

Purchased 2016 with funds provided by Tate Members, a private donor, Tate International Council and Art Fund. The David King Collection at Tate P82081