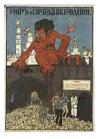

# Apsit, Aleksandr 1880-1944

Stand Up for the Defence of Petrograd (1919) Lithograph on paper 732 x 1051 mm Purchased 2016 with funds provided by Tate Members, a private donor, Tate International Council and Art Fund. The David King Collection at Tate P82072