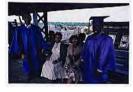

by the American Fund for the Tate Gallery, courtesy of Jane and Michael Wilson, 2010 P14857

#### Davidson, Bruce born 1933



Untitled, Subway, New York, early 1980s (1980, printed 2006)

Subway, P14829-P14875 complete Photograph, dye transfer print on paper 375 x 563 mm Edition of 6 plus 3 artist's proofs and 1 printer's proof Lent by the American Fund for the Tate Gallery, courtesy of Jane and Michael Wilson, 2010 P14858

#### Davidson, Bruce born 1933



# Untitled, Subway, New York, early 1980s (1980, printed 2006)

Subway, P14829-P14875 complete Photograph, dye transfer print on paper 375 x 563 mm Edition of 6 plus 3 artist's proofs and 1 printer's proof Lent by the American Fund for the Tate Gallery, courtesy of Jane and Michael Wilson, 2010 P14859

#### Davidson, Bruce born 1933



# Untitled, Subway, New York, early 1980s (1980, printed 2006)

Subway, P14829-P14875 complete Photograph, dye transfer print on paper 375 x 563 mm Edition of 6 plus 3 artist's proofs and 1 printer's proof Lent by the American Fund for the Tate Gallery, courtesy of Jane and Michael Wilson, 2010 P14860

#### Davidson, Bruce born 1933



# Untitled, Subway, New York, early 1980s (1980, printed 2006)

#### Davidson, Bruce born 1933



# Untitled, Subway, New York, early 1980s (1980, printed 2006)

Subway, P14829-P14875 complete Photograph, dye transfer print on paper 375 x 563 mm Edition of 6 plus 3 artist's proofs and 1 printer's proof Lent by the American Fund for the Tate Gallery, courtesy of Jane and Michael Wilson, 2010 P14862

# Davidson, Bruce born 1933



Untitled, Subway, New York,