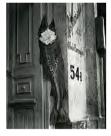

otograph, gelatin silver print on paper 253 x 202 mm Presented by Jane and Michael Wilson (Tate Americas Foundation) 2014 P14823

# Bravo, Manuel Álvarez 1902-2002



A Fish Called Sword (1944, later print) Photograph, gelatin silver print on paper 253 x 202 mm Presented by Jane and Michael Wilson (Tate Americas Foundation) 2014 P14824

# Bravo, Manuel Álvarez 1902-2002



Sparrow skylight (1939, later print) Photograph, gelatin silver print on paper 202 x 253 mm Presented by Jane and Michael Wilson (Tate Americas Foundation) 2014 P14822

# Bravo, Manuel Álvarez 1902-2002



How Small the World Is (1942, printed c. 1960–70s) Photograph, gelatin silver print on paper 202 x 253 mm Presented by Jane and Michael Wilson (Tate Americas Foundation) 2014 P14827

# Bravo, Manuel Álvarez 1902-2002



**The Big Fish Eats the Little One (1932, printed c.1980s)** Photograph, gelatin silver print on paper 253 x 202 mm Presented by Jane and Michael Wilson (Tate Americas Foundation) 2014 P14825

# Bravo, Manuel Álvarez 1902-2002



**The Sympathetic Nervous System (1929, later print)** Photograph, gelatin silver print on paper 253 x 202 mm Presented by Jane and Michael Wilson (Tate Americas Foundation) 2014 P14819

### Bravo, Manuel Álvarez 1902-2002



Man from Papantla (1935, later print) Photograph, gelatin silver print on paper 253 x 202 mm Presented by Jane and Michael Wilson (Tate Americas Foundation) 2014 P14828

# Bravo, Manuel Álvarez 1902-2002



Striking Worker Assassinated (1934, later print) Photograph, gelatin silver print on paper 202 x 253 mm Presented by Jane and Michael W