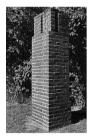

# Kirkeby, Per 1938-2018

Stele (Læsø III) (1984) Bricks and mortar 2420 x 585 x 588 mm Purchased from the artist through Galerie Susanne Ottesen, Copenhagen with funds provided by the New Carlsberg Foundation 2017 T14914