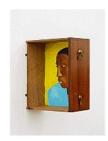

# Johnson, Claudette born 1959

Standing Figure with African Masks (2018)

Pastel and gouache on paper 1515 x 1220 mm

Purchased from the artist through Hollybush Gardens, London, using funds provided by the 2018 Frieze Tate Fund supported by Endeavor to benefit the Tate collection 2018 T15143

# Johnson, Claudette born 1959

Figure in raw umber (2018)

Pastel on paper 1535 x 1220 mm

frame: 1631 x 1320 x 50 mm

Purchased from the artist through Hollybush Gardens, London

2019 T15261

### Johnson, Claudette born 1959

Seated Figure 1 (2017)

Pastel and gouache on paper

1535 x 1130 mm

frame: 1232 x 1631 x 50 mm

Purchased from the artist through Hollybush Gardens, London

2019