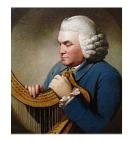

# Beale, Mary 1633-1699

Charles Beale (c.1680-5)
Oil paint on canvas
1268 x 1029 mm
frame: 1445 x 1211 x 45 mm

Purchased from Philip Mould & Company with funds provided

by Tate Patrons 2019