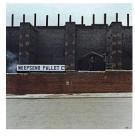

# Mitchell, Peter born 1943

Flag Factory. Leeds, 1977 (1977)

A New Refutation for the Viking IV Lander, P82327-P82391
Photograph, C-print on paper
187 x 187 mm
Presented by Tate Members 2018
P82329