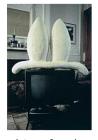

# Barlow, Phyllida born 1944

Object for the television (1994) Plaster  $760 \times 1040 \times 300 \text{ mm}$  Presented anonymously 2018 T15272