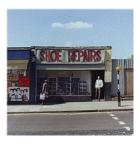

# Mitchell, Peter born 1943

Flag Factory. Leeds, 1977 (1977)

A New Refutation for the Viking IV Lander, P82327-P82391
Photograph, C-print on paper
187 x 187 mm
Presented by Tate Members 2018
P82329