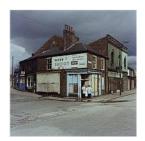

# Mitchell, Peter born 1943

Flag Factory. Leeds, 1977 (1977)

A New Refutation for the Viking IV Lander, P82327-P82391
Photograph, C-print on paper
187 x 187 mm
Presented by Tate Members 2018
P82329