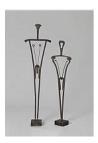

# King, Phillip born 1934

Pitcher and Cup (1996)

Ceramic 978 x 320 x 344 mm Presented by Tate Patrons 2018 T15129

# King, Phillip born 1934

Bodhisattva (1995) Ceramic 828 x 440 x 460 mm Purchased with funds provided by Guy Halamish 2018 T15130