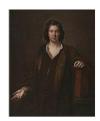

# Beale, Mary 1633-1699

Charles Beale (c.1680-5)
Oil paint on canvas
1268 x 1029 mm
frame: 1445 x 1211 x 45 mm

Purchased from Philip Mould & Company with funds provided

by Tate Patrons 2019