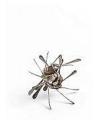

### Parity Study Theme 3 (1972-3)

Aluminium and stainless steel  $1300 \times 1300 \times 30$  mm Purchased from the artist with funds provided by Tate Members 2019 T15252