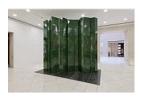

# Andre, Carl born 1935

144 Titanium Square (2011, fabricated 2017-8)

Titanium 10 x 3600 x 3600 mm ARTIST ROOMS

Tate and National Galleries of Scotland. Presented by the artist and acquired with assistance from the ARTIST ROOMS Endowment, supported by the Henry Moore Foundation and Tate Members 2015
AR01265