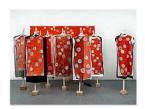

# Caland, Huguette 1931 - 2019

Body Parts (1973)
Oil paint on canvas
1202 x 1202 mm
frame: 1246 x 1243 x 57 mm
Purchased with funds provided by the Middle East and North
Africa Acquisitions Committee 2019
T15207

# Caland, Huguette 1931 - 2019

Face to Face (1971)
Textile, thread, wood and paint
1877 x 550 x 316 mm
Purchased with funds provided by Middle East and North
Africa Acquisitions Committee 2019
T15259