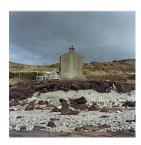

#### Railway House. Cumbrian Coast, 1976 (1976)

A New Refutation for the Viking IV Lander, P82327-P82391
Photograph, C-print on paper
187 x 187 mm
mount: 380 x 380 mm
Presented by Tate Members 2018
P82328