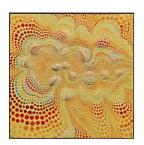

# Griffa, Giorgio born 1936

Pink and grey (1969)
Acrylic paint and charcoal on canvas
646 x 1017 mm
Purchased from the artist through Galleria Lorcan O'Neill using
funds provided by the 2018 Frieze Tate Fund supported
by Endeavor to benefit the Tate collection 2019
T15220