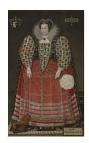

# Beale, Mary 1633-1699

Charles Beale (c.1680-5)
Oil paint on canvas
1268 x 1029 mm
frame: 1445 x 1211 x 45 mm

Purchased from Philip Mould & Company with funds provided

by Tate Patrons 2019