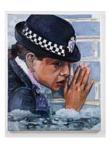

# Mellor, Dawn born 1970

Police Constable Norika Datta (Seeta Indrani) (2016)

Sirens, T15208-T15212

Oil paint on canvas
760 x 610 mm

Purchased from the artist through Team Gallery 2019, with funds provided by the Nicholas Themans Trust 2019

T15208