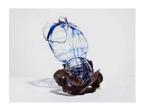

# Antufiev, Evgeny born 1986

Untitled (2015)
Bronze, copper and textile
430 x 80 x 45 mm
Presented by the artist 2017
T15058

# Antufiev, Evgeny born 1986

Untitled (2015)
Brass
160 x 130 x 165 mm
Presented by the artist 2017
T15059

# Antufiev, Evgeny born 1986

Untitled (2015)
Ceramic
275 x 130 x 110 mm
Presented by the artist 2017
T15060

# Antufiev, Evgeny born 1986

Untitled (2015)
Textile, bronze and amber
330 x 210 x 220 mm
Presented by the artist 2017
T15061

# Antufiev, Evgeny born 1986

Untitled (2015)
Poplar, paint, ink and glitter
1260 x 500 x 560 mm
Purchased from the artist with funds provided by the
Acquisitions Fund for Russian Art, supported by V-A-C
Foundation
2018
T15062