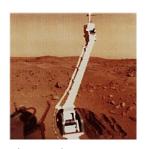

# Mitchell, Peter born 1943

Utopia Planitia. Mars, 1979 (1979)

A New Refutation for the Viking IV Lander, P82327-P82391
Photograph, C-print on paper
187 x 187 mm
mount: 420 x 420 mm
Presented by Tate Members 2018
P82327