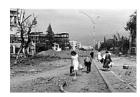

### Elkoury, Fouad born 1952

Normandy Bay (1977, printed 2018)

From the Lebanese Civil War series, P82392-P82407
Inkjet print on paper
400 x 600 mm

Number 2 in an edition of 5

Purchased from the artist with assistance from an artist with a sample with a

Purchased from the artist with assistance from an anonymous donor, The Mikati Foundation and Maria and Malek Sukkar 2019 P82392