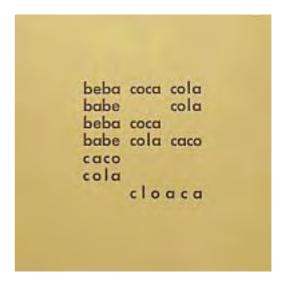

#### dominikus zimmermann, architect & plasterer (1966)

Concrete Poetry Britain Canada United States, P80707-P80719

Letterpress print on paper

480 x 480 mm

Letter r in an edition of 80 of which 30 are for contributors, 26 are for Great Britain and 26, lettered a-z, are for other countries

Purchased from Hansjörg Mayer with funds provided by Tate Members 2013 P80707