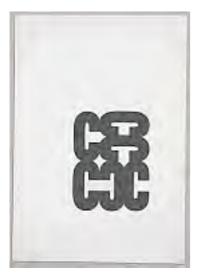

# Art & Language (Michael Baldwin, born 1945; Ian Burn, 1939–1993; Charles Harrison, 1942–2009; Lynn Lemaster, born 1949; Philip Pilkington, born 1949)

#### Index 003 Bxal (1973)

Letterpress print, graphite, gouache paint and transfer lettering on paper 1020 x 6706 mm Purchased from the artists, through Lisson Gallery London 2013 T14075