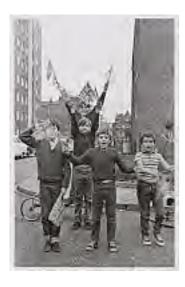

# **Eddie Chambers born 1960**

**Destruction of the National Front (1979-1980)**4 screenprints on paper on card
827 x 2392 mm
Presented by Tate Members 2013
T13887