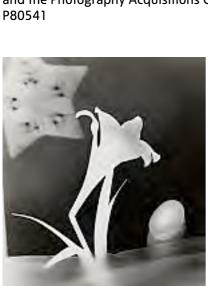

PM (c. 1939 - 1940)
Photograph, gelatin silver print on paper
336 x 266 mm
Purchased from Barry Singer Gallery with funds
provided by the Russia and Eastern European
Acquisitions Committee
and the Photography Acquisitions Committee 2013
P80541

Lily and Egg (c. 1939)
Photograph, gelatin silver print on paper
355 x 284 mm
Purchased from Barry Singer Gallery with funds
provided by the Russia and Eastern European
Acquisitions Committee
and the Photography Acquisitions Committee 2013
P80542