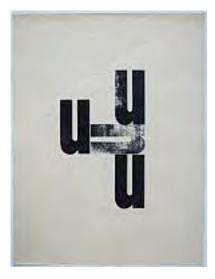

# Siegfried Cremer born 1929

z (1966)
abfhilnouvxyz, P80780-P80792
Screenprint on paper
480 x 480 mm
Letter m in an edition of 40 copies including 26
lettered a-z
Purchased from Hansjörg Mayer with funds provided
by Tate Members 2013
P80792

u (1966)
abfhilnouvxyz, P80780-P80792
Screenprint on paper
480 x 480 mm
Letter m in an edition of 40 copies including 26
lettered a-z
Purchased from Hansjörg Mayer with funds provided
by Tate Members 2013
P80788