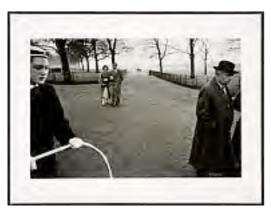

# Henri Cartier-Bresson 1908-2004

Waiting in Trafalgar Square for the coronation parade of King George VI (1937, later print) Photograph, gelatin silver print on paper 447 x 297 mm Gift Eric and Louise Franck London Collection 2013 P13402

Hyde Park in the grey drizzle (1937, later print)
Photograph, gelatin silver print on paper
240 x 358 mm
Gift Eric and Louise Franck London Collection 2013
P13403

Queen Charlotte's Ball, London (1959, later print)
Photograph, gelatin silver print on paper
447 x 303 mm
Gift Eric and Louise Franck London Collection 2013
P13452