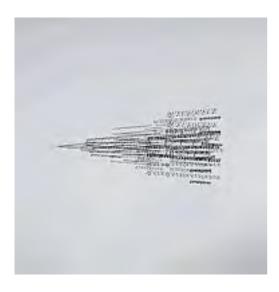

#### Index 003 Bxal (1973)

Letterpress print, graphite, gouache paint and transfer lettering on paper 1020 x 6706 mm Purchased from the artists, through Lisson Gallery London 2013 T14075