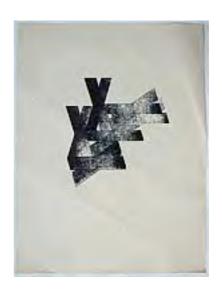

# Siegfried Cremer born 1929

z (1966)
abfhilnouvxyz, P80780-P80792
Screenprint on paper
480 x 480 mm
Letter m in an edition of 40 copies including 26
lettered a-z
Purchased from Hansjörg Mayer with funds provided
by Tate Members 2013
P80792

v (1966)
abfhilnouvxyz, P80780-P80792
Screenprint on paper
480 x 480 mm
Letter m in an edition of 40 copies including 26
lettered a-z
Purchased from Hansjörg Mayer with funds provided
by Tate Members 2013
P80789