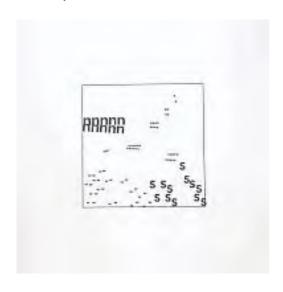

#### seasareearthstears (1966)

Experiments in Typography, P80720-P80750
Letterpress print on paper
480 x 480 mm
Portfolio lettered hjm in an edition of 16
Purchased from Hansjörg Mayer with funds provided by Tate Members 2013
P80720