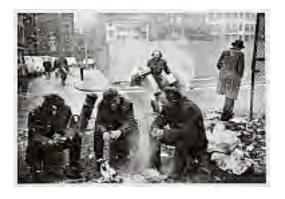

Wooden horses, bomb site, Mile End Road, E1 (1951, later print)
Photograph, gelatin silver print on paper 269 x 219 mm
Gift Eric and Louise Franck London Collection 2013
P13366