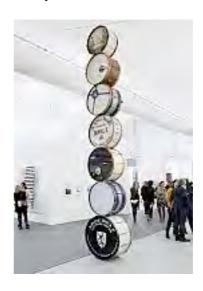

# **Terry Adkins 1953-2014**

#### Muffled Drums (from Darkwater) (2003)

Bass drums, mufflers
Overall display dimensions variable
Purchased from Salon 94, New York, using funds
provided by the 2013 Outset / Frieze Art Fair Fund to
benefit the Tate
Collection 2014
T14011