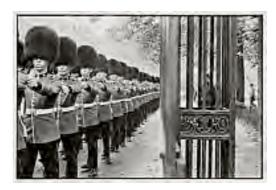

# **Bruce Davidson born 1933**

Queen's guard marching (1960, later print)
Photograph, gelatin silver print on paper
323 x 480 mm
Presented by Tate Members 2013 and forming part of
Eric and Louise Franck London Collection
P80279