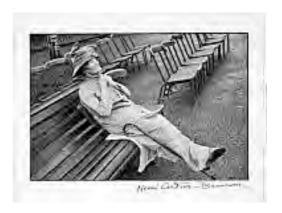

# Henri Cartier-Bresson 1908-2004

Waiting in Trafalgar Square for the coronation parade of King George VI (1937, later print) Photograph, gelatin silver print on paper 447 x 297 mm Gift Eric and Louise Franck London Collection 2013 P13402