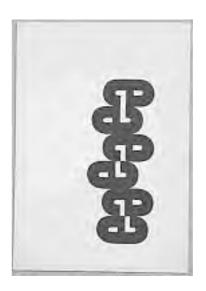

# Claus Bremer 1924-1996

# a text happens (1967)

Screenprint on canvas, nylon rope, wooden pole, metal pins 4580 x 900 mm Purchased from Hansjörg Mayer with funds provided by Tate Members 2013 T14074