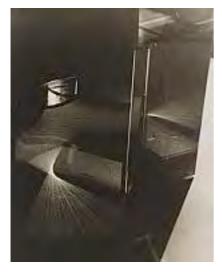

#### György Kepes 1906-2001

Spiral (c. 1939 -1940)
Photograph, gelatin silver print on paper
354 x 282 mm
Purchased from Barry Singer Gallery with funds
provided by the Russia and Eastern European
Acquisitions Committee
and the Photography Acquisitions Committee 2013
P80534