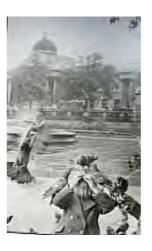

Trafalgar Square, London (1960, later print)
Photograph, gelatin silver print on paper
481 x 311 mm

Presented by Tate Members 2013 and forming part of Eric and Louise Franck London Collection P80310

Girl holding kitten (1960, later print)