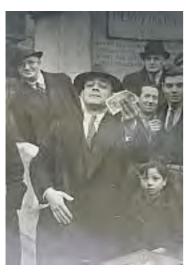

# Laure Albin-Guillot 1879-1962

London, the changing of the guards (c.1930-5)
Photograph, fresson print on paper
290 x 220 mm
Presented by Tate Members 2013 and forming part of
Eric and Louise Franck London Collection
P80302

# Eve Arnold 1912-2012

One of four girls who share a flat in Knightsbridge (1961)

Photograph, gelatin silver print on paper 246 x 165 mm Presented by Tate Members 2013 and forming part of Eric and Louise Franck London Collection P80272