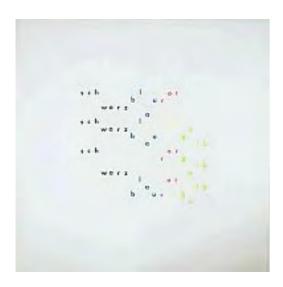

#### Index 003 Bxal (1973)

Letterpress print, graphite, gouache paint and transfer lettering on paper 1020 x 6706 mm Purchased from the artists, through Lisson Gallery London 2013 T14075