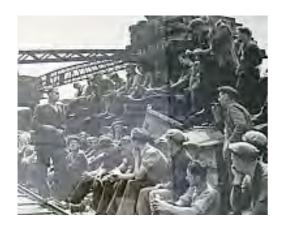

# **Bruce Davidson born 1933**

Queen's guard marching (1960, later print)
Photograph, gelatin silver print on paper
323 x 480 mm
Presented by Tate Members 2013 and forming part of
Eric and Louise Franck London Collection
P80279

Bombed out car park (1960, later print)
Photograph, gelatin silver print on paper
323 x 479 mm
Presented by Tate Members 2013 and forming part of
Eric and Louise Franck London Collection
P80278

Man holding curry sign (1960, later print)
Photograph, gelatin silver print on paper
323 x 480 mm
Presented by Tate Members 2013 and forming part of
Eric and Louise Franck London Collection
P80309