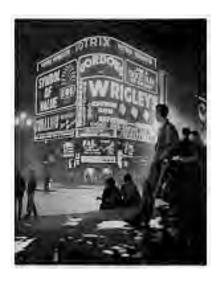

# Laure Albin-Guillot 1879-1962

London, the changing of the guards (c.1930-5)
Photograph, fresson print on paper
290 x 220 mm
Presented by Tate Members 2013 and forming part of
Eric and Louise Franck London Collection
P80302