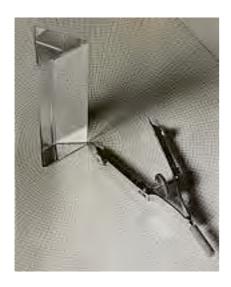

Leaf and Prism (1938)
Photograph, gelatin silver print on paper
348 x 277 mm
Purchased from Barry Singer Gallery with funds
provided by the Russia and Eastern European
Acquisitions Committee
and the Photography Acquisitions Committee 2013
P80543

Leaf and Prism (c. 1939-40)
Photograph, gelatin silver print on paper
345 x 270 mm
Purchased from Barry Singer Gallery with funds
provided by the Russia and Eastern European
Acquisitions Committee
and the Photography Acquisitions Committee 2013
P80544