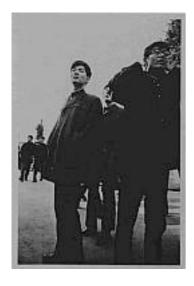

# Laure Albin-Guillot 1879-1962

London, the changing of the guards (c.1930-5)
Photograph, fresson print on paper
290 x 220 mm
Presented by Tate Members 2013 and forming part of
Eric and Louise Franck London Collection
P80302