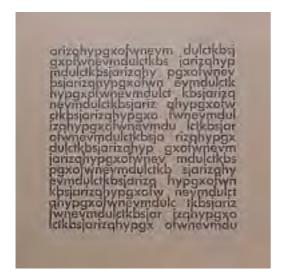

#### Index 003 Bxal (1973)

Letterpress print, graphite, gouache paint and transfer lettering on paper 1020 x 6706 mm Purchased from the artists, through Lisson Gallery London 2013 T14075