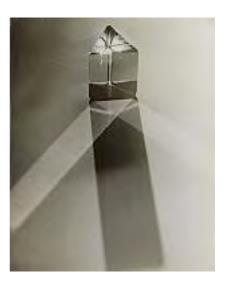

Leaf and Prism (1938)
Photograph, gelatin silver print on paper
348 x 277 mm
Purchased from Barry Singer Gallery with funds
provided by the Russia and Eastern European
Acquisitions Committee
and the Photography Acquisitions Committee 2013
P80543

Leaf and Prism (c. 1939-40)
Photograph, gelatin silver print on paper
345 x 270 mm
Purchased from Barry Singer Gallery with funds
provided by the Russia and Eastern European
Acquisitions Committee
and the Photography Acquisitions Committee 2013
P80544