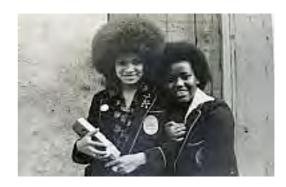

#### Neil Kenlock born 1950

'Keep Britain white' graffiti, Balham (1972, printed 2010)

Photograph, gelatin silver print on paper 384 x 253 mm Presented by Tate Members 2013 and forming part of Eric and Louise Franck London Collection P80293

The Bailey sisters in Clapham (c.1970, printed 2010)
Photograph, gelatin silver print on paper
384 x 253 mm
Presented by Tate Members 2013 and forming part of
Eric and Louise Franck London Collection
P80362

Demonstration outside Brixton Library (1972, printed 2010)

Photograph, gelatin silver print on paper 383 x 253 mm Presented by Tate Members 2013 and forming part of Eric and Louise Franck London Collection P80292

West Indian World's Girl of the Month (1976)
Photograph, gelatin silver print on paper
382 x 280 mm
Presented by Tate Members 2013 and forming part of
Eric and Louise Franck London Collection
P80659

Girl of the month for West Indian World (1976)
Photograph, gelatin silver print on paper
382 x 251 mm
Presented by Tate Members 2013 and forming part of
Eric and Louise Franck London Collection
P80660

Leila Hussain at a demonstration, London (1970, printed 2010)

Photograph, gelatin silver print on paper 384 x 257 mm Presented by Tate Members 2013 and forming part of Eric and Louise Franck London Collection P80361

Black Panther school bags (1970, printed 2010)
Photograph, gelatin silver print on paper
384 x 253 mm
Presented by Tate Members 2013 and forming part of
Eric and Louise Franck London Collection
P80291