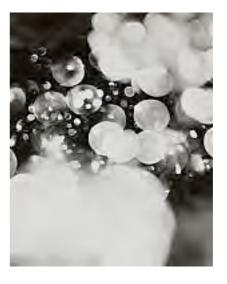

Blobs 3 (c. 1939-40)
Photograph, gelatin silver print on paper
355 x 284 mm
Purchased from Barry Singer Gallery with funds
provided by the Russia and Eastern European
Acquisitions Committee
and the Photography Acquisitions Committee 2013
P80545