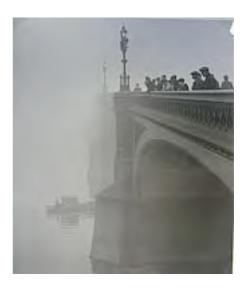

# Laure Albin-Guillot 1879-1962

London, the changing of the guards (c.1930-5)
Photograph, fresson print on paper
290 x 220 mm
Presented by Tate Members 2013 and forming part of
Eric and Louise Franck London Collection
P80302