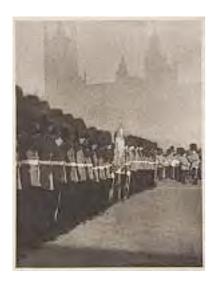

# Laure Albin-Guillot 1879-1962

London, the changing of the guards (c.1930-5)
Photograph, fresson print on paper
290 x 220 mm
Presented by Tate Members 2013 and forming part of
Eric and Louise Franck London Collection
P80302