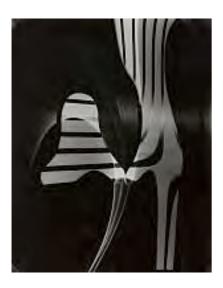

Lines (c. 1939 -1940)
Photograph, gelatin silver print on paper
338 x 278 mm
Purchased from Barry Singer Gallery with funds

provided by the Russia and Eastern European Acquisitions Committee and the Photography Acquisitions Committee 2013 P80536