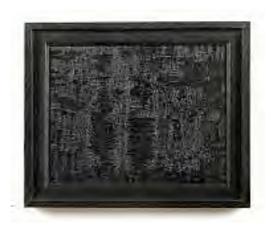

#### Two Black Squares (1965)

Enamel paint on wood

331 x 329 x 38 mm

support: 331 x 329 mm

Purchased from the artists, through Lisson Gallery

London with funds provided by the Nicholas Themans

Trust 2013

T13893