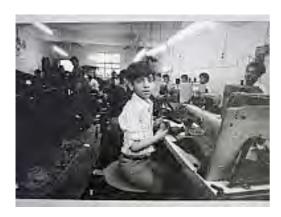

## Bangladeshi child in Brick Lane clothing factory (1973)

Photograph, gelatin silver print on paper 160 x 235 mm Presented by Tate Members 2013 and forming part of Eric and Louise Franck London Collection P80605