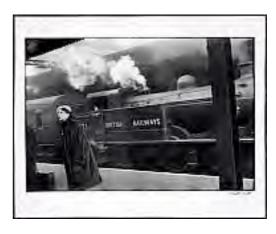

# **Bruce Davidson born 1933**

Queen's guard marching (1960, later print)
Photograph, gelatin silver print on paper
323 x 480 mm
Presented by Tate Members 2013 and forming part of
Eric and Louise Franck London Collection
P80279

Bombed out car park (1960, later print)
Photograph, gelatin silver print on paper
323 x 479 mm
Presented by Tate Members 2013 and forming part of
Eric and Louise Franck London Collection
P80278

Man holding curry sign (1960, later print)
Photograph, gelatin silver print on paper
323 x 480 mm
Presented by Tate Members 2013 and forming part of
Eric and Louise Franck London Collection
P80309