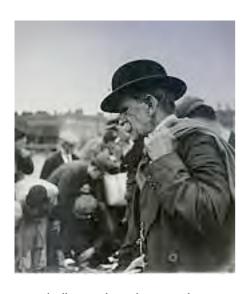

# Laure Albin-Guillot 1879-1962

London, the changing of the guards (c.1930-5)
Photograph, fresson print on paper
290 x 220 mm
Presented by Tate Members 2013 and forming part of
Eric and Louise Franck London Collection
P80302