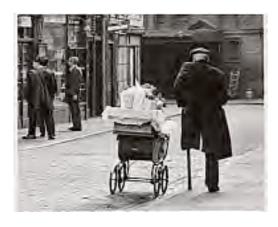

# Laure Albin-Guillot 1879-1962

London, the changing of the guards (c.1930-5)
Photograph, fresson print on paper
290 x 220 mm
Presented by Tate Members 2013 and forming part of
Eric and Louise Franck London Collection
P80302