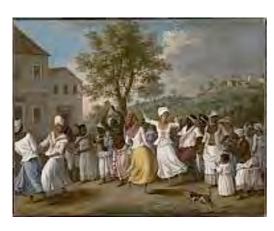

# Agostino Brunias c.1730-1796

Dancing Scene in the West Indies (1764-96)
Oil paint on canvas
508 x 660 mm
Purchased from Rafael Valls with assistance from Tate
Patrons and Tate Members 2013
T13869