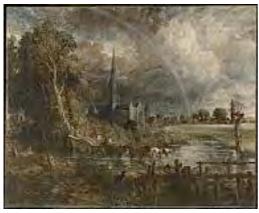

# John Constable 1776-1837

T13944

Salisbury Cathedral from the Meadows (1831)
Oil paint on canvas
1537 x 1920 mm
Purchased by Tate with assistance from the National
Lottery through the Heritage Lottery Fund, The
Manton Foundation
and the Art Fund (with a contribution from the
Wolfson Foundation) and Tate Members in
partnership with Amgueddfa
Cymru-National Museum Wales, Colchester and
Ipswich Museum Service, National Galleries of
Scotland; and Salisbury
and South Wiltshire Museum 2013
T13896