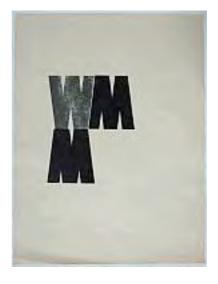

# Siegfried Cremer born 1929

z (1966)
abfhilnouvxyz, P80780-P80792
Screenprint on paper
480 x 480 mm
Letter m in an edition of 40 copies including 26
lettered a-z
Purchased from Hansjörg Mayer with funds provided
by Tate Members 2013
P80792

v (1966)
abfhilnouvxyz, P80780-P80792
Screenprint on paper
480 x 480 mm
Letter m in an edition of 40 copies including 26
lettered a-z
Purchased from Hansjörg Mayer with funds provided
by Tate Members 2013
P80789