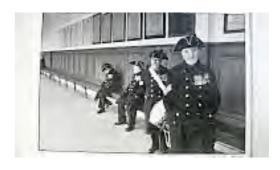

# Laure Albin-Guillot 1879-1962

London, the changing of the guards (c.1930-5)
Photograph, fresson print on paper
290 x 220 mm
Presented by Tate Members 2013 and forming part of
Eric and Louise Franck London Collection
P80302