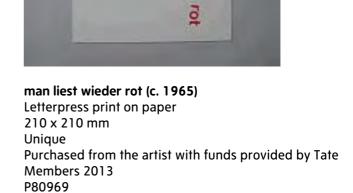

T14069



#### y (1969)

studies for reduced alphabet, T14048-T14073
Letterpress blind embossed print and graphite on paper
700 x 500 mm
Unique
Purchased from the artist with funds provided by Tate
Members 2013
T14070



#### z (1969)

studies for reduced alphabet, T14048-T14073
Letterpress blind embossed print and graphite on paper
700 x 500 mm
Unique
Purchased from the artist with funds provided by Tate
Members 2013
T14071



## man liest wieder rot (c. 1965) Letterpress print on paper 210 x 210 mm Unique Purchased from the artist with funds provided by Tate Members 2013 P80966

#### Appendix A: Tate Collection Acquisitions 2013/14



man liest wieder rot (c. 1965) Letterpress print on paper 210 x 210 mm Unique Purchased from the artist with funds provided by Tate Members 2013 P80967







man liest wieder rot (c. 1965) Letterpress print on paper 210 x 210 mm Unique Purchased from the artist with funds provided by Tate Members 2013 P80968

#### Roger Mayne 1929-2014



Two boys smoking, Southam Street, North Kensington (1956, printed 1986) Photograph, gelatin silver print on paper 341 x 226 mm Presented by Tate Members 2013 and forming part of Eric and Louise Franck London Collection P80658



Street Football, Southam Street, North Kensington (1958, printed 1978)
Photograph, gelatin silver print on paper 459 x 352 mm
Presented by Tate Members 2013 and forming part of Eric and Louise Franck London Collection P80656



Addison Place (1957)
Photograph, gelatin silver print on paper
181 x 134 mm
Presented by Tate Members 2013 and forming part of
Eric and Louise Franck London