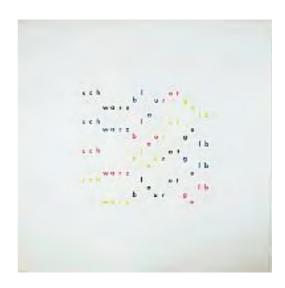

#### Index 003 Bxal (1973)

Letterpress print, graphite, gouache paint and transfer lettering on paper 1020 x 6706 mm Purchased from the artists, through Lisson Gallery London 2013 T14075