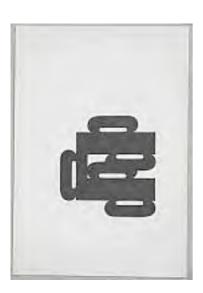

# Claus Bremer 1924-1996

# a text happens (1967)

Screenprint on canvas, nylon rope, wooden pole, metal pins 4580 x 900 mm Purchased from Hansjörg Mayer with funds provided by Tate Members 2013 T14074