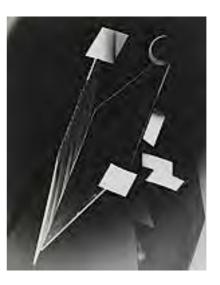

#### György Kepes 1906-2001

Spiral (c. 1939 -1940)
Photograph, gelatin silver print on paper
354 x 282 mm
Purchased from Barry Singer Gallery with funds
provided by the Russia and Eastern European
Acquisitions Committee
and the Photography Acquisitions Committee 2013
P80534

Propeller (c. 1939 -1940)
Photograph, gelatin silver print on paper
350 x 283 mm
Purchased from Barry Singer Gallery with funds
provided by the Russia and Eastern European
Acquisitions Committee
and the Photography Acquisitions Committee 2013
P80535

Lines (c. 1939 -1940)
Photograph, gelatin silver print on paper
338 x 278 mm
Purchased from Barry Singer Gallery with funds

provided by the Russia and Eastern European Acquisitions Committee and the Photography Acquisitions Committee 2013 P80536

Black and White Stripes (c. 1939 -1940)
Photograph, gelatin silver print on paper
352 x 279 mm
Purchased from Barry Singer Gallery with funds
provided by the Russia and Eastern European
Acquisitions Committee
and the Photography Acquisitions Committee 2013
P80537

Fins and Rectangles (c. 1939 - 1940)
Photograph, gelatin silver print on paper
352 x 276 mm
Purchased from Barry Singer Gallery with funds
provided by the Russia and Eastern European
Acquisitions Committee
and the Photography Acquisitions Committee 2013
P80539