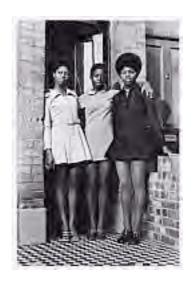

The Bailey sisters in Clapham (c.1970, printed 2010)
Photograph, gelatin silver print on paper
384 x 253 mm
Presented by Tate Members 2013 and forming part of
Eric and Louise Franck London Collection
P80362