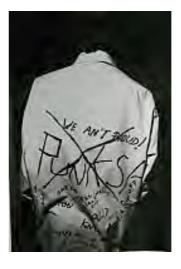

# **Eddie Chambers born 1960**

**Destruction of the National Front (1979-1980)**4 screenprints on paper on card
827 x 2392 mm
Presented by Tate Members 2013
T13887