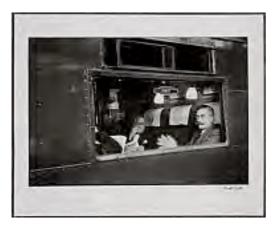

# Henri Cartier-Bresson 1908-2004

Waiting in Trafalgar Square for the coronation parade of King George VI (1937, later print) Photograph, gelatin silver print on paper 447 x 297 mm Gift Eric and Louise Franck London Collection 2013 P13402

Hyde Park in the grey drizzle (1937, later print)
Photograph, gelatin silver print on paper
240 x 358 mm
Gift Eric and Louise Franck London Collection 2013
P13403

Queen Charlotte's Ball, London (1959, later print)
Photograph, gelatin silver print on paper
447 x 303 mm
Gift Eric and Louise Franck London Collection 2013
P13452

The embankment in morning, looking east from the roof of Temple underground station. Workers going to offices (1951)

Photograph, gelatin silver print on paper 240 x 351 mm
Presented by Martine Franck and forming

Presented by Martine Franck and forming part of Eric and Louise Franck London Collection 2013 P13401

# Coronation of George VI, 12th May 1937 (1937, later print)

Photograph, gelatin silver print on paper 239 x 354 mm Gift Eric and Louise Franck London Collection 2013 P13404

# Coronation of King George VI, 12 May 1937 (1937, later print)

Photograph, gelatin silver print on paper 360 x 240 mm Gift Eric and Louise Franck London Collection 2013 P13480