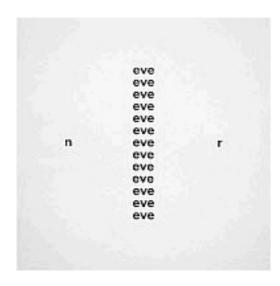

#### Ernst Jandl 1925-2000

creation of eve (1964)

13 visuelle texte, P80681-P80693 Letterpress print on paper 480 x 480 mm Letter q in an edition of 40 including 26 lettered a-z Purchased from Hansjörg Mayer with funds provided by Tate Members 2013 P80687