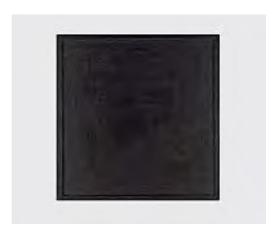

#### Two Black Squares (1965)

Enamel paint on wood

331 x 329 x 38 mm

support: 331 x 329 mm

Purchased from the artists, through Lisson Gallery

London with funds provided by the Nicholas Themans

Trust 2013

T13893