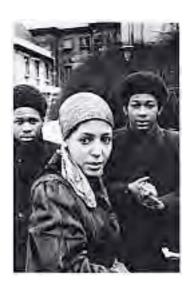

#### Neil Kenlock born 1950

'Keep Britain white' graffiti, Balham (1972, printed 2010)

Photograph, gelatin silver print on paper 384 x 253 mm Presented by Tate Members 2013 and forming part of Eric and Louise Franck London Collection P80293

The Bailey sisters in Clapham (c.1970, printed 2010)
Photograph, gelatin silver print on paper
384 x 253 mm
Presented by Tate Members 2013 and forming part of
Eric and Louise Franck London Collection
P80362

Demonstration outside Brixton Library (1972, printed 2010)

Photograph, gelatin silver print on paper 383 x 253 mm Presented by Tate Members 2013 and forming part of Eric and Louise Franck London Collection P80292

West Indian World's Girl of the Month (1976)
Photograph, gelatin silver print on paper
382 x 280 mm
Presented by Tate Members 2013 and forming part of
Eric and Louise Franck London Collection
P80659

Girl of the month for West Indian World (1976)
Photograph, gelatin silver print on paper
382 x 251 mm
Presented by Tate Members 2013 and forming part of
Eric and Louise Franck London Collection
P80660

Leila Hussain at a demonstration, London (1970, printed 2010)

Photograph, gelatin silver print on paper 384 x 257 mm Presented by Tate Members 2013 and forming part of Eric and Louise Franck London Collection P80361

Black Panther school bags (1970, printed 2010)
Photograph, gelatin silver print on paper
384 x 253 mm
Presented by Tate Members 2013 and forming part of
Eric and Louise Franck London Collection
P80291