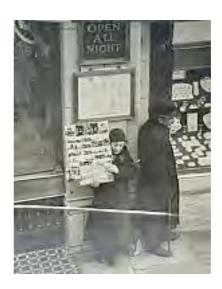

#### Neil Kenlock born 1950

'Keep Britain white' graffiti, Balham (1972, printed 2010)

Photograph, gelatin silver print on paper 384 x 253 mm Presented by Tate Members 2013 and forming part of Eric and Louise Franck London Collection P80293

The Bailey sisters in Clapham (c.1970, printed 2010)
Photograph, gelatin silver print on paper
384 x 253 mm
Presented by Tate Members 2013 and forming part of
Eric and Louise Franck London Collection
P80362

Demonstration outside Brixton Library (1972, printed 2010)

Photograph, gelatin silver print on paper 383 x 253 mm Presented by Tate Members 2013 and forming part of Eric and Louise Franck London Collection P80292