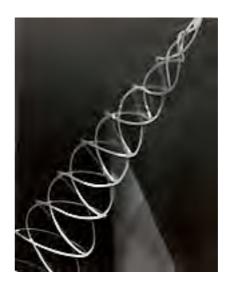

#### György Kepes 1906-2001

Spiral (c. 1939 -1940)
Photograph, gelatin silver print on paper
354 x 282 mm
Purchased from Barry Singer Gallery with funds
provided by the Russia and Eastern European
Acquisitions Committee
and the Photography Acquisitions Committee 2013
P80534