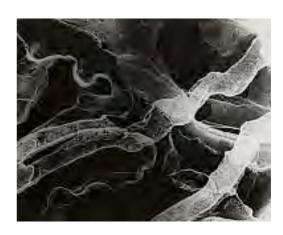

Lines (c. 1939 -1940)
Photograph, gelatin silver print on paper
338 x 278 mm
Purchased from Barry Singer Gallery with funds

provided by the Russia and Eastern European Acquisitions Committee and the Photography Acquisitions Committee 2013 P80536