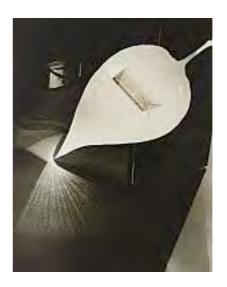

Leaf and Prism (1938)
Photograph, gelatin silver print on paper
348 x 277 mm
Purchased from Barry Singer Gallery with funds
provided by the Russia and Eastern European
Acquisitions Committee
and the Photography Acquisitions Committee 2013
P80543

Leaf and Prism (c. 1939-40)
Photograph, gelatin silver print on paper
345 x 270 mm
Purchased from Barry Singer Gallery with funds
provided by the Russia and Eastern European
Acquisitions Committee
and the Photography Acquisitions Committee 2013
P80544