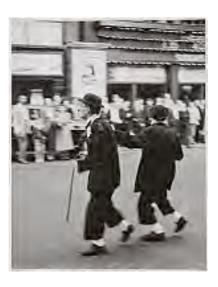

# **Bruce Davidson born 1933**

Queen's guard marching (1960, later print)
Photograph, gelatin silver print on paper
323 x 480 mm
Presented by Tate Members 2013 and forming part of
Eric and Louise Franck London Collection
P80279