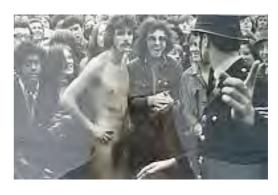

Photograph, gelatin silver print on paper 223 x 332 mm

Presented by Tate Members 2013 and forming part of Eric and Louise Franck London Collection P80295

Jewish street scene, London (1971)

Photograph, gelatin silver print on paper 222 x 329 mm