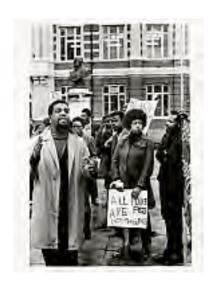

#### Neil Kenlock born 1950

'Keep Britain white' graffiti, Balham (1972, printed 2010)

Photograph, gelatin silver print on paper 384 x 253 mm Presented by Tate Members 2013 and forming part of Eric and Louise Franck London Collection P80293

Demonstration outside Brixton Library (1972, printed 2010)

Photograph, gelatin silver print on paper 383 x 253 mm Presented by Tate Members 2013 and forming part of Eric and Louise Franck London Collection P80292

Leila Hussain at a demonstration, London (1970, printed 2010)

Photograph, gelatin silver print on paper 384 x 257 mm Presented by Tate Members 2013 and forming part of Eric and Louise Franck London Collection P80361

Black Panther school bags (1970, printed 2010)
Photograph, gelatin silver print on paper
384 x 253 mm
Presented by Tate Members 2013 and forming part of
Eric and Louise Franck London Collection
P80291