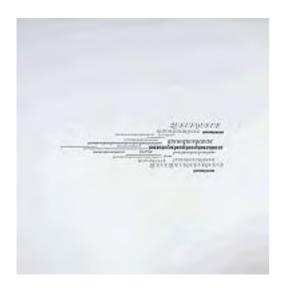

# a text happens (1967)

Screenprint on canvas, nylon rope, wooden pole, metal pins 4580 x 900 mm Purchased from Hansjörg Mayer with funds provided by Tate Members 2013 T14074