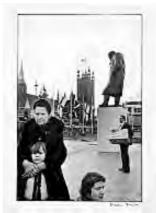

# Eve Arnold 1912-2012

One of four girls who share a flat in Knightsbridge (1961)

Photograph, gelatin silver print on paper 246 x 165 mm Presented by Tate Members 2013 and forming part of Eric and Louise Franck London Collection P80272