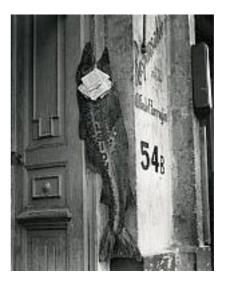

# Fax-Back (London: Richard Salmon) (1998)

Digital print and ink on paper 295 x 210 mm Purchased from the artists through MOT International London 2014 T13914

#### Fax-Back (London: 8 Dukes Mews) (1998)

Digital print and ink on paper 296 x 210 mm Purchased from the artists through MOT International London 2014 T13915