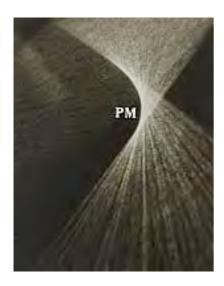

PM (c. 1939 - 1940)
Photograph, gelatin silver print on paper
336 x 266 mm
Purchased from Barry Singer Gallery with funds
provided by the Russia and Eastern European
Acquisitions Committee
and the Photography Acquisitions Committee 2013
P80541