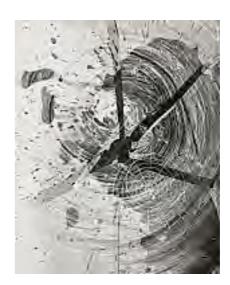

Propeller (c. 1939 -1940)
Photograph, gelatin silver print on paper
350 x 283 mm
Purchased from Barry Singer Gallery with funds
provided by the Russia and Eastern European
Acquisitions Committee
and the Photography Acquisitions Committee 2013
P80535