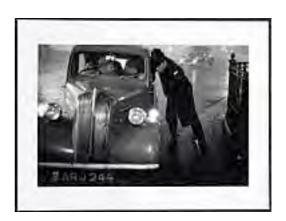

# Henri Cartier-Bresson 1908-2004

Waiting in Trafalgar Square for the coronation parade of King George VI (1937, later print) Photograph, gelatin silver print on paper 447 x 297 mm Gift Eric and Louise Franck London Collection 2013 P13402

# Coronation of George VI, 12th May 1937 (1937, later print)

Photograph, gelatin silver print on paper 239 x 354 mm Gift Eric and Louise Franck London Collection 2013 P13404

# Coronation of King George VI, 12 May 1937 (1937, later print)

Photograph, gelatin silver print on paper 360 x 240 mm Gift Eric and Louise Franck London Collection 2013 P13480