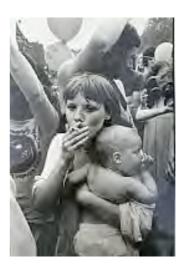

Young girl smoking with baby, London (1971)
Photograph, gelatin silver print on paper
327 x 221 mm

Presented by Tate Members 2013 and forming part of Eric and Louise Franck London Collection P80322

Naked man and policeman, London (1971)