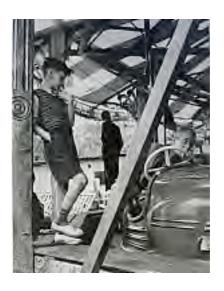

Wooden horses, bomb site, Mile End Road, E1 (1951, later print)
Photograph, gelatin silver print on paper 269 x 219 mm
Gift Eric and Louise Franck London Collection 2013
P13366