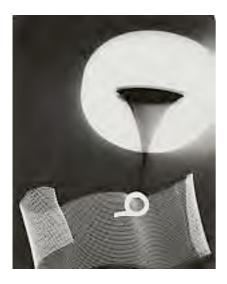

Gauze and Funnel Photogram (c. 1939)
Photograph, gelatin silver print on paper
253 x 202 mm
Purchased from Barry Singer Gallery with funds
provided by the Russia and Eastern European
Acquisitions Committee
and the Photography Acquisitions Committee 2013
P80538