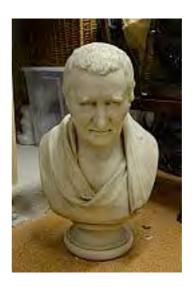

# Francis Legatt Chantrey 1781-1841

Bust of 'Mr Warp' (probably John Wauchope of Edinburgh, 1751-1828) (1816)
Marble
610 x 360 x 260 mm
Presented by Tate Members 2014
T13982