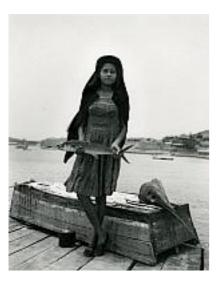

#### James Barnor born 1929

Eva, London (c.1965, printed 2010)
Photograph, gelatin silver print on paper
282 x 284 mm
Gift Eric and Louise Franck London Collection 2013
P13419

Flamingo cover girl Sarah with friend, London (c.1965, printed 2010)
Photograph, gelatin silver print on paper

281 x 282 mm

Gift Eric and Louise Franck London Collection 2013
P13484