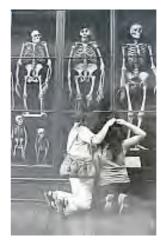

Photograph, gelatin silver print on paper 151 x 228 mm

Presented by Tate Members 2013 and forming part of Eric and Louise Franck London Collection P80319

Girls looking at skeletons (1971)

Photograph, gelatin silver print on paper 322 x 218 mm