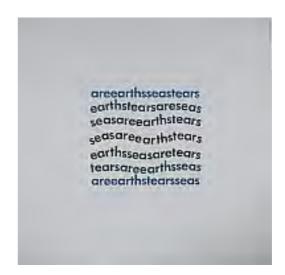

#### seasareearthstears (1966)

Experiments in Typography, P80720-P80750
Letterpress print on paper
480 x 480 mm
Portfolio lettered hjm in an edition of 16
Purchased from Hansjörg Mayer with funds provided by Tate Members 2013
P80720