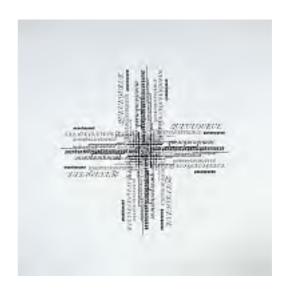

# Art & Language Paints a Picture: A Picture Painted by Actors (1999)

Graphite and acrylic paint on canvas and alogram on canvas over plywood and mixed media; collaboration with The Jackson Pollock Bar
Overall display dimensions variable
Purchased from the artists, through Lisson Gallery
London with funds provided by the Nicholas Themans
Trust 2013
T13895