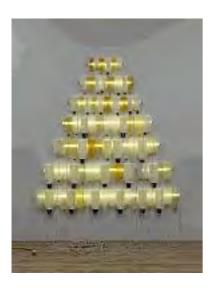

# **Bill Culbert born 1935**

Seven Seas (1987)
Fluorescent light tubes and plastic bottles 2600 x 2280 x 100 mm
Purchased from the artist through Laurent Delaye Gallery, London 2013
T13870