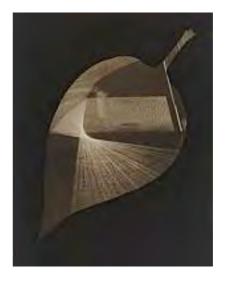

Leaf and Prism (1938)
Photograph, gelatin silver print on paper
348 x 277 mm
Purchased from Barry Singer Gallery with funds
provided by the Russia and Eastern European
Acquisitions Committee
and the Photography Acquisitions Committee 2013
P80543

Leaf and Prism (c. 1939-40)
Photograph, gelatin silver print on paper
345 x 270 mm
Purchased from Barry Singer Gallery with funds
provided by the Russia and Eastern European
Acquisitions Committee
and the Photography Acquisitions Committee 2013
P80544