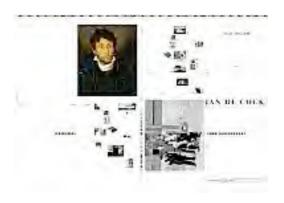

# Jan de Cock born 1976

#### Occupying the Museum (2005-12)

80 four-colour offset prints on paper 720 x 1020 mm AP 1/10 from 90 proofs in total (10 APs, 5 publisher's proofs and 75) Presented by the artist 2014 P20383