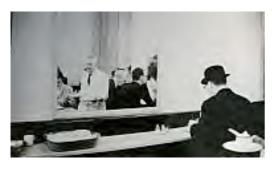

Scene at a cafe (1960, later print)
Photograph, gelatin silver print on paper
322 x 479 mm
Presented by Tate Members 2013 and forming part of
Eric and Louise Franck London Collection
P80308

Bus conductor woman with ticket machine (1960, later print)
Photograph, gelatin silver print on paper
481 x 324 mm
Presented by Tate Members 2013 and forming part