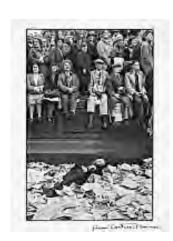

# Henri Cartier-Bresson 1908-2004

Waiting in Trafalgar Square for the coronation parade of King George VI (1937, later print) Photograph, gelatin silver print on paper 447 x 297 mm Gift Eric and Louise Franck London Collection 2013 P13402