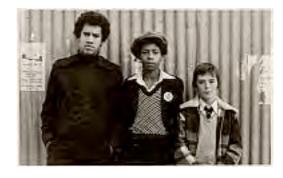

# **Eddie Chambers born 1960**

**Destruction of the National Front (1979-1980)**4 screenprints on paper on card
827 x 2392 mm
Presented by Tate Members 2013
T13887