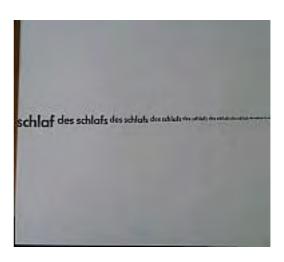

# sleep sleep (1964)

13 visuelle texte, P80681-P80693 Letterpress print on paper 480 x 480 mm Letter q from an edition of 40 including 26 lettered a-z Purchased from Hansjörg Mayer with funds provided by Tate Members 2013 P80681