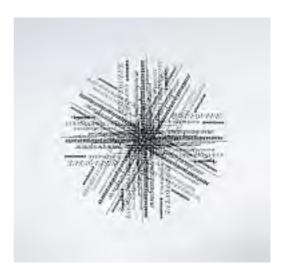

# Art & Language Paints a Picture: A Picture Painted by Actors (1999)

Graphite and acrylic paint on canvas and alogram on canvas over plywood and mixed media; collaboration with The Jackson Pollock Bar
Overall display dimensions variable
Purchased from the artists, through Lisson Gallery
London with funds provided by the Nicholas Themans
Trust 2013
T13895