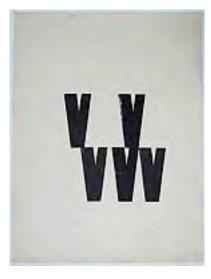

# Siegfried Cremer born 1929

z (1966)
abfhilnouvxyz, P80780-P80792
Screenprint on paper
480 x 480 mm
Letter m in an edition of 40 copies including 26
lettered a-z
Purchased from Hansjörg Mayer with funds provided
by Tate Members 2013
P80792

v (1966)
abfhilnouvxyz, P80780-P80792
Screenprint on paper
480 x 480 mm
Letter m in an edition of 40 copies including 26
lettered a-z
Purchased from Hansjörg Mayer with funds provided
by Tate Members 2013
P80789