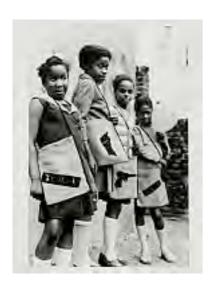

# Eve Arnold 1912-2012

One of four girls who share a flat in Knightsbridge (1961)

Photograph, gelatin silver print on paper 246 x 165 mm Presented by Tate Members 2013 and forming part of Eric and Louise Franck London Collection P80272