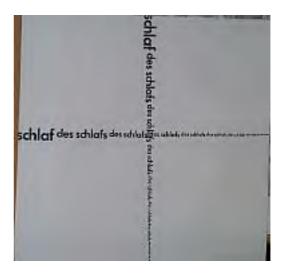

# sleep sleep (1964)

13 visuelle texte, P80681-P80693 Letterpress print on paper 480 x 480 mm Letter q from an edition of 40 including 26 lettered a-z Purchased from Hansjörg Mayer with funds provided by Tate Members 2013 P80681