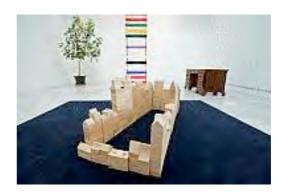

# Art & Language (Michael Baldwin, born 1945; Ian Burn, 1939–1993; Charles Harrison, 1942–2009; Lynn Lemaster, born 1949; Philip Pilkington, born 1949)

#### Index 003 Bxal (1973)

Letterpress print, graphite, gouache paint and transfer lettering on paper 1020 x 6706 mm Purchased from the artists, through Lisson Gallery London 2013 T14075