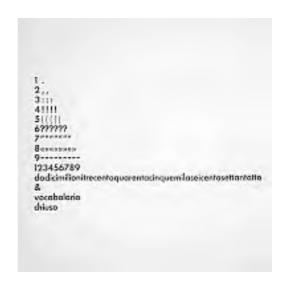

#### Index 003 Bxal (1973)

Letterpress print, graphite, gouache paint and transfer lettering on paper 1020 x 6706 mm Purchased from the artists, through Lisson Gallery London 2013 T14075