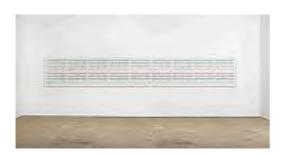

#### Index 003 Bxal (1973)

Letterpress print, graphite, gouache paint and transfer lettering on paper 1020 x 6706 mm Purchased from the artists, through Lisson Gallery London 2013 T14075