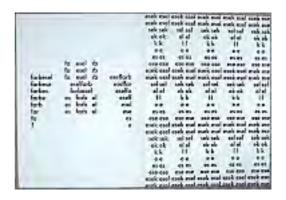

#### Index 003 Bxal (1973)

Letterpress print, graphite, gouache paint and transfer lettering on paper 1020 x 6706 mm Purchased from the artists, through Lisson Gallery London 2013 T14075