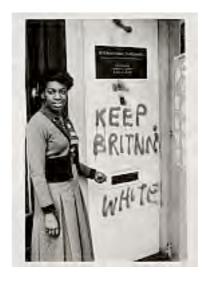

#### Neil Kenlock born 1950

'Keep Britain white' graffiti, Balham (1972, printed 2010)

Photograph, gelatin silver print on paper 384 x 253 mm Presented by Tate Members 2013 and forming part of Eric and Louise Franck London Collection P80293