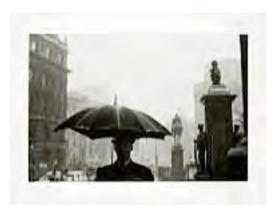

# Laure Albin-Guillot 1879-1962

London, the changing of the guards (c.1930-5)
Photograph, fresson print on paper
290 x 220 mm
Presented by Tate Members 2013 and forming part of
Eric and Louise Franck London Collection
P80302