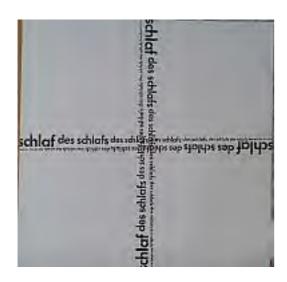

# sleep sleep (1964)

13 visuelle texte, P80681-P80693 Letterpress print on paper 480 x 480 mm Letter q from an edition of 40 including 26 lettered a-z Purchased from Hansjörg Mayer with funds provided by Tate Members 2013 P80681