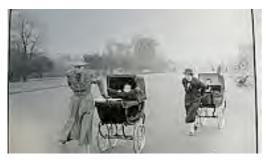

Presented by Tate Members 2013 and forming part of Eric and Louise Franck London Collection P80281

Women with baby carriages (1960, later print)
Photograph, gelatin silver print on paper
312 x 480 mm
Presented by Tate Members 2013 and forming part of
Eric and Louise Franck London Collection
P80276