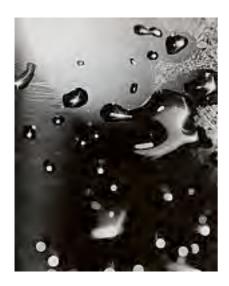

Blobs 3 (c. 1939-40)
Photograph, gelatin silver print on paper
355 x 284 mm
Purchased from Barry Singer Gallery with funds
provided by the Russia and Eastern European
Acquisitions Committee
and the Photography Acquisitions Committee 2013
P80545