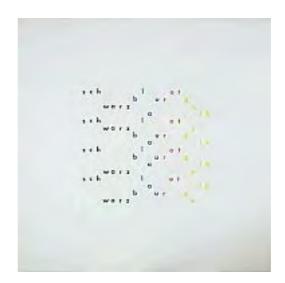

#### Index 003 Bxal (1973)

Letterpress print, graphite, gouache paint and transfer lettering on paper 1020 x 6706 mm Purchased from the artists, through Lisson Gallery London 2013 T14075