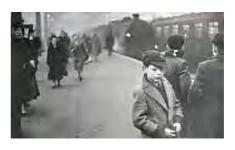

Young boy at Paddington Station, London (1960, later print)

Photograph, gelatin silver print on paper 323 x 479 mm

Presented by Tate Members 2013 and forming part of Eric and Louise Franck London Collection P80280