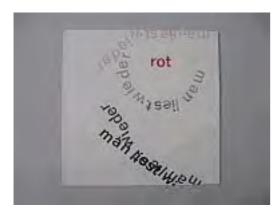

4069



#### y (1969)

studies for reduced alphabet, T14048-T14073
Letterpress blind embossed print and graphite on paper
700 x 500 mm
Unique
Purchased from the artist with funds provided by Tate
Members 2013
T14070



#### z (1969)

studies for reduced alphabet, T14048-T14073
Letterpress blind embossed print and graphite on paper
700 x 500 mm
Unique
Purchased from the artist with funds provided by Tate
Members 2013
T14071



## man liest wieder rot (c. 1965) Letterpress print on paper 210 x 210 mm Unique Purchased from the artist with funds provided by Tate Members 2013 P80966

#### Appendix A: Tate Collection Acquisitions 2013/14



man liest wieder rot (c. 1965) Letterpress print on paper 210 x 210 mm Unique Purchased from the artist with funds provided by Tate Members 2013 P80967







man liest wieder rot (c. 1965) Letterpress print on paper 210 x 210 mm Unique Purchased from the artist with funds provided by Tate Members 2013 P80968

#### Roger Mayne 1929-2014



Two boys smoking, Southam Street, North Kensington (1956, printed 1986) Photograph, gelatin silver print on paper 341 x 226 mm Presented by Tate Members 2013 and forming part of Eric and Louise Franck London Collection P80658



Street Football, Southam Street, North Kensington (1958, printed 1978)
Photograph, gelatin silver print on paper 459 x 352 mm
Presented by Tate Members 2013 and forming part of Eric and Louise Franck London Collection P80656



Addison Place (1957)
Photograph, gelatin silver print on paper
181 x 134 mm
Presented by Tate Members 2013 and forming part of
Eric and Louise Franck London C