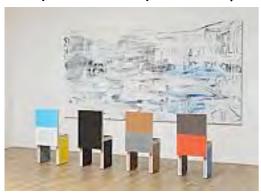

# Art & Language Paints a Picture: A Picture Painted by Actors (1999)

Graphite and acrylic paint on canvas and alogram on canvas over plywood and mixed media; collaboration with The Jackson Pollock Bar
Overall display dimensions variable
Purchased from the artists, through Lisson Gallery
London with funds provided by the Nicholas Themans
Trust 2013
T13895