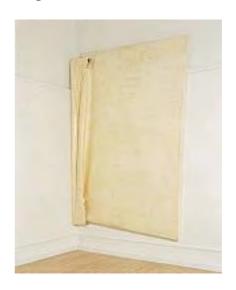

#### Index 003 Bxal (1973)

Letterpress print, graphite, gouache paint and transfer lettering on paper 1020 x 6706 mm Purchased from the artists, through Lisson Gallery London 2013 T14075