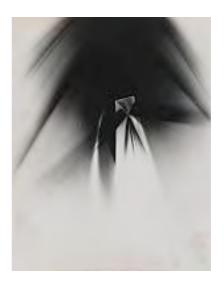

Leaf and Prism (1938)
Photograph, gelatin silver print on paper
348 x 277 mm
Purchased from Barry Singer Gallery with funds
provided by the Russia and Eastern European
Acquisitions Committee
and the Photography Acquisitions Committee 2013
P80543

Leaf and Prism (c. 1939-40)
Photograph, gelatin silver print on paper
345 x 270 mm
Purchased from Barry Singer Gallery with funds
provided by the Russia and Eastern European
Acquisitions Committee
and the Photography Acquisitions Committee 2013
P80544