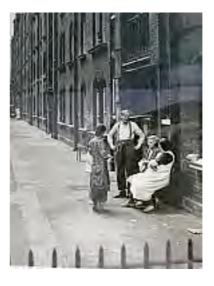

# Laure Albin-Guillot 1879-1962

London, the changing of the guards (c.1930-5)
Photograph, fresson print on paper
290 x 220 mm
Presented by Tate Members 2013 and forming part of
Eric and Louise Franck London Collection
P80302

# Eve Arnold 1912-2012

One of four girls who share a flat in Knightsbridge (1961)

Photograph, gelatin silver print on paper 246 x 165 mm Presented by Tate Members 2013 and forming part of Eric and Louise Franck London Collection P80272