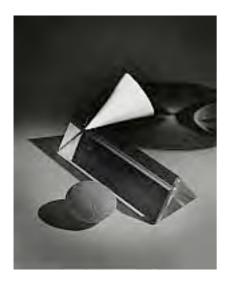

Leaf and Prism (1938)
Photograph, gelatin silver print on paper
348 x 277 mm
Purchased from Barry Singer Gallery with funds
provided by the Russia and Eastern European
Acquisitions Committee
and the Photography Acquisitions Committee 2013
P80543

Leaf and Prism (c. 1939-40)
Photograph, gelatin silver print on paper
345 x 270 mm
Purchased from Barry Singer Gallery with funds
provided by the Russia and Eastern European
Acquisitions Committee
and the Photography Acquisitions Committee 2013
P80544