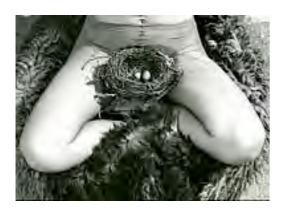

#### Birgit Jürgenssen 1949 - 2003

Nest (1979 / 2011)
Photograph, black and white on paper
270 x 391 mm
2/18
Presented by the Estate Birgit Juergenssen, Galerie
Hubert Winter 2013
P13488

Ohne Titel (Selbst mit Fellchen) (1974 / 2011)
Photograph, colour, chromogenic print on paper
177 x 126 mm
2 / 11
Presented by the Estate Birgit Juergenssen, Galerie
Hubert Winter 2013
P13486