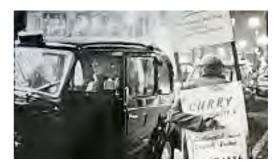

Bombed out car park (1960, later print)
Photograph, gelatin silver print on paper
323 x 479 mm
Presented by Tate Members 2013 and forming part of
Eric and Louise Franck London Collection
P80278

Man holding curry sign (1960, later print)
Photograph, gelatin silver print on paper
323 x 480 mm
Presented by Tate Members 2013 and forming part of
Eric and Louise Franck London Collection
P80309