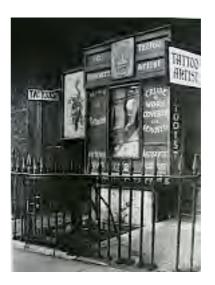

#### Bill Brandt 1904-1983

Tattooist's window in Waterloo Road (c.1930)
Photograph, gelatin silver print on paper
229 x 194 mm
Gift Eric and Louise Franck London Collection 2013
P13360

Hatter's window Bond Street (c.1931-5, later print)
Photograph, gelatin silver print on paper
329 x 286 mm
Gift Eric and Louise Franck London Collection 2013
P13440