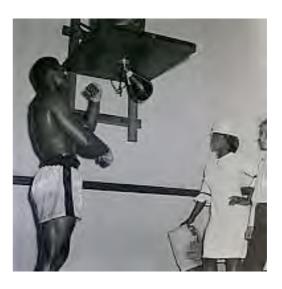

# Muhammad Ali training, Earl's Court, London (1966, printed 2010)

Photograph, gelatin silver print on paper 280 x 283 mm Gift Eric and Louise Franck London Collection 2013 P13421