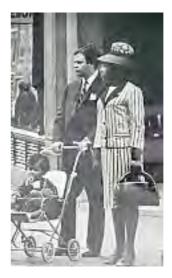

# **Bruce Davidson born 1933**

Queen's guard marching (1960, later print)
Photograph, gelatin silver print on paper
323 x 480 mm
Presented by Tate Members 2013 and forming part of
Eric and Louise Franck London Collection
P80279

Bombed out car park (1960, later print)
Photograph, gelatin silver print on paper
323 x 479 mm
Presented by Tate Members 2013 and forming part of
Eric and Louise Franck London Collection
P80278

Man holding curry sign (1960, later print)
Photograph, gelatin silver print on paper
323 x 480 mm
Presented by Tate Members 2013 and forming part of
Eric and Louise Franck London Collection
P80309

Scene at a cafe (1960, later print)
Photograph, gelatin silver print on paper
322 x 479 mm
Presented by Tate Members 2013 and forming part of
Eric and Louise Franck London Collection
P80308

Bus conductor woman with ticket machine (1960, later print)
Photograph, gelatin silver print on paper
481 x 324 mm
Presented by Tate Members 2013 and forming part

Presented by Tate Members 2013 and forming part of Eric and Louise Franck London Collection P80281

Women with baby carriages (1960, later print)
Photograph, gelatin silver print on paper
312 x 480 mm
Presented by Tate Members 2013 and forming part of
Eric and Louise Franck London Collection
P80276