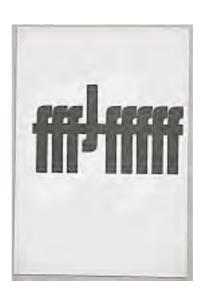

# **Bill Culbert born 1935**

Seven Seas (1987)
Fluorescent light tubes and plastic bottles 2600 x 2280 x 100 mm
Purchased from the artist through Laurent Delaye Gallery, London 2013
T13870