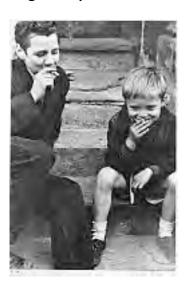

# **Bruce Davidson born 1933**

Queen's guard marching (1960, later print)
Photograph, gelatin silver print on paper
323 x 480 mm
Presented by Tate Members 2013 and forming part of
Eric and Louise Franck London Collection
P80279