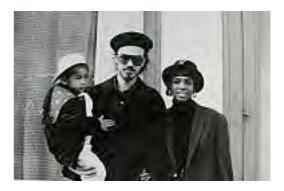

#### Neil Kenlock born 1950

'Keep Britain white' graffiti, Balham (1972, printed 2010)

Photograph, gelatin silver print on paper 384 x 253 mm Presented by Tate Members 2013 and forming part of Eric and Louise Franck London Collection P80293

The Bailey sisters in Clapham (c.1970, printed 2010)
Photograph, gelatin silver print on paper
384 x 253 mm
Presented by Tate Members 2013 and forming part of
Eric and Louise Franck London Collection
P80362

Demonstration outside Brixton Library (1972, printed 2010)

Photograph, gelatin silver print on paper 383 x 253 mm Presented by Tate Members 2013 and forming part of Eric and Louise Franck London Collection P80292

West Indian World's Girl of the Month (1976)
Photograph, gelatin silver print on paper
382 x 280 mm
Presented by Tate Members 2013 and forming part of
Eric and Louise Franck London Collection
P80659

Girl of the month for West Indian World (1976)
Photograph, gelatin silver print on paper
382 x 251 mm
Presented by Tate Members 2013 and forming part of
Eric and Louise Franck London Collection
P80660

Leila Hussain at a demonstration, London (1970, printed 2010)

Photograph, gelatin silver print on paper 384 x 257 mm Presented by Tate Members 2013 and forming part of Eric and Louise Franck London Collection P80361

Black Panther school bags (1970, printed 2010)
Photograph, gelatin silver print on paper
384 x 253 mm
Presented by Tate Members 2013 and forming part of
Eric and Louise Franck London Collection
P80291