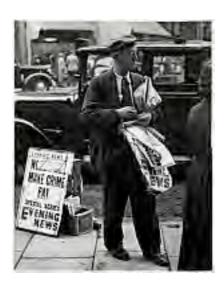

Bombed out car park (1960, later print)
Photograph, gelatin silver print on paper
323 x 479 mm
Presented by Tate Members 2013 and forming part of
Eric and Louise Franck London Collection
P80278

Man holding curry sign (1960, later print)
Photograph, gelatin silver print on paper
323 x 480 mm
Presented by Tate Members 2013 and forming part of
Eric and Louise Franck London Collection
P80309